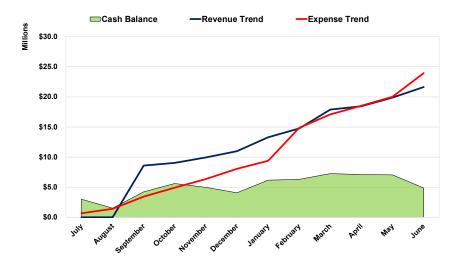

## General

2023 2023 Cash Flow Projection for the Bainbridge-Guilford School District

|                                 | July<br>Actual    | August<br>Actual                        | September<br>Actual                     | October<br>Actual                       | November<br>Actual | December<br>Actual | January<br>Actual | February<br>Actual                      | March<br>Actual | April<br>Actual | May<br>Projected | June<br>Projected | Year to Date<br>Actual | Year End<br>Projected |
|---------------------------------|-------------------|-----------------------------------------|-----------------------------------------|-----------------------------------------|--------------------|--------------------|-------------------|-----------------------------------------|-----------------|-----------------|------------------|-------------------|------------------------|-----------------------|
| Beginning Cash Balance          | \$3,629,946       | \$3,010,995                             | \$1,507,515                             | \$4,231,962                             | \$5,623,304        | \$4,973,817        | \$4,060,340       | \$6,177,980                             | \$6,315,236     | \$7,251,244     | \$7,106,462      | \$7,061,619       | \$3,629,946            | \$3,629,946           |
|                                 | , , , , , , , , , | , , , , , , , , , , , , , , , , , , , , | , , , , , , , , , , , , , , , , , , , , | , , , , , , , , , , , , , , , , , , , , | , ,                | . , , .            | , , ,             | , , , , , , , , , , , , , , , , , , , , | 1.7.            |                 |                  | , , , , , ,       | , .,,, .               | , , , , , ,           |
| Revenue                         |                   |                                         |                                         |                                         |                    |                    |                   |                                         |                 |                 |                  |                   |                        |                       |
| Local                           | \$1,956           | \$5,516                                 | \$6,930,377                             | \$134,236                               | \$176,453          | \$130,930          | \$23,887          | \$55,351                                | \$64,354        | \$61,018        | \$21,183         | \$9,575           | \$7,584,079            | \$7,614,838           |
| State                           | 1,026             | 685                                     | 1,656,344                               | 303,837                                 | 728,411            | 921,877            | 2,265,570         | 1,409,195                               | 3,074,286       | 500,105         | 1,417,113        | 1,745,644         | \$10,861,336           | 14,024,093            |
| Federal                         | 1,026             | 685                                     | 497                                     | 254                                     | 529                | 787                | 3,081             | 0                                       | 5,166           | (4,708)         | 1,544            | 1,166             | \$7,316                | 10,026                |
| Other                           | 0                 | 0                                       | 0                                       | 0                                       | 0                  | 0                  | 0                 | 0                                       | 0               | 0               | 0                | 0                 | \$0                    | 0                     |
| Total Revenue                   | \$4,007           | \$6,885                                 | \$8,587,218                             | \$438,328                               | \$905,393          | \$1,053,595        | \$2,292,538       | \$1,464,547                             | \$3,143,806     | \$556,414       | \$1,439,840      | \$1,756,385       | \$18,452,731           | \$21,648,956          |
| Expenditures                    |                   |                                         |                                         |                                         |                    |                    |                   |                                         |                 |                 |                  |                   |                        |                       |
| Salaries                        | \$143,076         | \$160,559                               | \$718,393                               | \$627,167                               | \$673,159          | \$637.916          | \$610,396         | \$638,261                               | \$960,922       | \$626,235       | \$681,920        | \$1,331,661       | \$5,796,083            | \$7,809,664           |
| Benefits                        | 499,109           | 336,407                                 | 741.488                                 | 407.309                                 | 368.719            | 270,798            | 267,705           | 319.811                                 | 653,151         | 365,468         | 340.866          | 722,429           | 4,229,964              | 5,293,260             |
| Equipment and Capital Outlay    | 3.086             | 1,190                                   | 9.582                                   | 10.439                                  | 3.517              | 295                | 57,532            | 15,700                                  | 10.978          | 10.637          | 8.985            | 8.947             | 122.957                | 140.890               |
| Contractual, Supplies and Other | 33,013            | 146,084                                 | 480,958                                 | 429,413                                 | 390,070            | 375,891            | 390,375           | 484,663                                 | 489,400         | 419,052         | 450,158          | 452,981           | 3,638,918              | 4,542,057             |
| Supplies                        | 0                 | 0                                       | 0                                       | 0                                       | 0                  | 0                  | 0                 | 0                                       | 0               | 0               | 0                | 0                 | 0                      | 0                     |
| Debt Service Principal          | 0                 | 0                                       | 0                                       | 0                                       | 0                  | 0                  | 0                 | 0                                       | 0               | 0               | 0                | 0                 | 0                      | 0                     |
| Debt Service Interest           | 0                 | 0                                       | 0                                       | 0                                       | 0                  | 0                  | 0                 | 0                                       | 0               | 0               | 0                | 0                 | 0                      | 0                     |
| Interfund Transfers             | 0                 | 100,000                                 | 71,672                                  | 0                                       | 0                  | 428,608            | 0                 | 4,000,000                               | 142,698         | 0               | 2,753            | 1,425,615         | 4,742,979              | 6,171,346             |
| Total Expenditures              | \$678,285         | \$744,240                               | \$2,022,093                             | \$1,474,327                             | \$1,435,465        | \$1,713,507        | \$1,326,007       | \$5,458,434                             | \$2,257,149     | \$1,421,392     | \$1,484,683      | \$3,941,633       | \$18,530,901           | \$23,957,216          |
|                                 | ·                 | ·                                       |                                         | ·                                       |                    |                    | ·                 |                                         |                 |                 | ·                |                   |                        |                       |
| Cash Flow Summary               |                   |                                         |                                         |                                         |                    |                    |                   |                                         |                 |                 |                  |                   |                        |                       |
| Revenues (Cash In)              | 4,007             | 6,885                                   | 8,587,218                               | 438,328                                 | 905,393            | 1,053,595          | 2,292,538         | 1,464,547                               | 3,143,806       | 556,414         | 1,439,840        | 1,756,385         | 18,452,731             | 21,648,956            |
| Expenditures (Cash Out)         | 678,285           | 744,240                                 | 2,022,093                               | 1,474,327                               | 1,435,465          | 1,713,507          | 1,326,007         | 5,458,434                               | 2,257,149       | 1,421,392       | 1,484,683        | 3,941,633         | 18,530,901             | 23,957,216            |
| Adjustments                     | 55,327            | (766,125)                               | (3,840,678)                             | 2,427,341                               | (119,415)          | (253,565)          | 1,151,109         | 4,131,143                               | 49,351          | 720,196         | 0                | 0                 | 3,554,685              | 0                     |
| Net Cash Flow                   | (\$618,951)       | (\$1,503,480)                           | \$2,724,447                             | \$1,391,342                             | (\$649,487)        | (\$913,477)        | \$2,117,640       | \$137,256                               | \$936,008       | (\$144,782)     | (\$44,842)       | (\$2,185,247)     | \$3,476,516            | (\$2,308,260)         |
|                                 |                   |                                         |                                         |                                         |                    |                    |                   |                                         |                 |                 |                  |                   |                        |                       |
| Ending Cash Balance             | \$3,010,995       | \$1,507,515                             | \$4,231,962                             | \$5,623,304                             | \$4,973,817        | \$4,060,340        | \$6,177,980       | \$6,315,236                             | \$7,251,244     | \$7,106,462     | \$7,061,619      | \$4,876,372       | \$7,106,462            | \$4,876,372           |