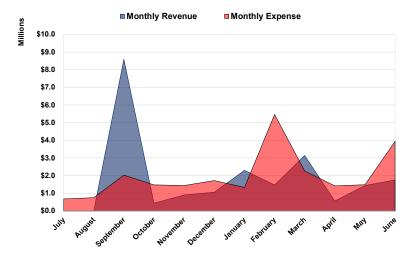

## General

2023 2023 Cash Flow Projection for the Bainbridge-Guilford School District

|                                 | July<br>Actual    | August<br>Actual                        | September<br>Actual                     | October<br>Actual                       | November<br>Actual | December<br>Actual | January<br>Actual | February<br>Actual                      | March<br>Actual | April<br>Actual | May<br>Projected | June<br>Projected | Year to Date<br>Actual | Year End<br>Projected |
|---------------------------------|-------------------|-----------------------------------------|-----------------------------------------|-----------------------------------------|--------------------|--------------------|-------------------|-----------------------------------------|-----------------|-----------------|------------------|-------------------|------------------------|-----------------------|
| Beginning Cash Balance          | \$3,629,946       | \$3,010,995                             | \$1,507,515                             | \$4,231,962                             | \$5,623,304        | \$4,973,817        | \$4,060,340       | \$6,177,980                             | \$6,315,236     | \$7,251,244     | \$7,106,462      | \$7,061,619       | \$3,629,946            | \$3,629,946           |
|                                 | , , , , , , , , , | , , , , , , , , , , , , , , , , , , , , | , , , , , , , , , , , , , , , , , , , , | , , , , , , , , , , , , , , , , , , , , | , ,                | . , , .            | , , ,             | , , , , , , , , , , , , , , , , , , , , | 1.7.            |                 |                  | , , , , , ,       | , .,,, .               | , , , , , ,           |
| Revenue                         |                   |                                         |                                         |                                         |                    |                    |                   |                                         |                 |                 |                  |                   |                        |                       |
| Local                           | \$1,956           | \$5,516                                 | \$6,930,377                             | \$134,236                               | \$176,453          | \$130,930          | \$23,887          | \$55,351                                | \$64,354        | \$61,018        | \$21,183         | \$9,575           | \$7,584,079            | \$7,614,838           |
| State                           | 1,026             | 685                                     | 1,656,344                               | 303,837                                 | 728,411            | 921,877            | 2,265,570         | 1,409,195                               | 3,074,286       | 500,105         | 1,417,113        | 1,745,644         | \$10,861,336           | 14,024,093            |
| Federal                         | 1,026             | 685                                     | 497                                     | 254                                     | 529                | 787                | 3,081             | 0                                       | 5,166           | (4,708)         | 1,544            | 1,166             | \$7,316                | 10,026                |
| Other                           | 0                 | 0                                       | 0                                       | 0                                       | 0                  | 0                  | 0                 | 0                                       | 0               | 0               | 0                | 0                 | \$0                    | 0                     |
| Total Revenue                   | \$4,007           | \$6,885                                 | \$8,587,218                             | \$438,328                               | \$905,393          | \$1,053,595        | \$2,292,538       | \$1,464,547                             | \$3,143,806     | \$556,414       | \$1,439,840      | \$1,756,385       | \$18,452,731           | \$21,648,956          |
| Expenditures                    |                   |                                         |                                         |                                         |                    |                    |                   |                                         |                 |                 |                  |                   |                        |                       |
| Salaries                        | \$143,076         | \$160,559                               | \$718,393                               | \$627,167                               | \$673,159          | \$637.916          | \$610,396         | \$638,261                               | \$960,922       | \$626,235       | \$681,920        | \$1,331,661       | \$5,796,083            | \$7,809,664           |
| Benefits                        | 499,109           | 336,407                                 | 741.488                                 | 407.309                                 | 368.719            | 270,798            | 267,705           | 319.811                                 | 653,151         | 365,468         | 340.866          | 722,429           | 4,229,964              | 5,293,260             |
| Equipment and Capital Outlay    | 3.086             | 1,190                                   | 9.582                                   | 10.439                                  | 3.517              | 295                | 57,532            | 15,700                                  | 10.978          | 10.637          | 8.985            | 8.947             | 122.957                | 140.890               |
| Contractual, Supplies and Other | 33,013            | 146,084                                 | 480,958                                 | 429,413                                 | 390,070            | 375,891            | 390,375           | 484,663                                 | 489,400         | 419,052         | 450,158          | 452,981           | 3,638,918              | 4,542,057             |
| Supplies                        | 0                 | 0                                       | 0                                       | 0                                       | 0                  | 0                  | 0                 | 0                                       | 0               | 0               | 0                | 0                 | 0                      | 0                     |
| Debt Service Principal          | 0                 | 0                                       | 0                                       | 0                                       | 0                  | 0                  | 0                 | 0                                       | 0               | 0               | 0                | 0                 | 0                      | 0                     |
| Debt Service Interest           | 0                 | 0                                       | 0                                       | 0                                       | 0                  | 0                  | 0                 | 0                                       | 0               | 0               | 0                | 0                 | 0                      | 0                     |
| Interfund Transfers             | 0                 | 100,000                                 | 71,672                                  | 0                                       | 0                  | 428,608            | 0                 | 4,000,000                               | 142,698         | 0               | 2,753            | 1,425,615         | 4,742,979              | 6,171,346             |
| Total Expenditures              | \$678,285         | \$744,240                               | \$2,022,093                             | \$1,474,327                             | \$1,435,465        | \$1,713,507        | \$1,326,007       | \$5,458,434                             | \$2,257,149     | \$1,421,392     | \$1,484,683      | \$3,941,633       | \$18,530,901           | \$23,957,216          |
|                                 | ·                 | ·                                       |                                         | ·                                       |                    |                    | ·                 |                                         |                 |                 | ·                |                   |                        |                       |
| Cash Flow Summary               |                   |                                         |                                         |                                         |                    |                    |                   |                                         |                 |                 |                  |                   |                        |                       |
| Revenues (Cash In)              | 4,007             | 6,885                                   | 8,587,218                               | 438,328                                 | 905,393            | 1,053,595          | 2,292,538         | 1,464,547                               | 3,143,806       | 556,414         | 1,439,840        | 1,756,385         | 18,452,731             | 21,648,956            |
| Expenditures (Cash Out)         | 678,285           | 744,240                                 | 2,022,093                               | 1,474,327                               | 1,435,465          | 1,713,507          | 1,326,007         | 5,458,434                               | 2,257,149       | 1,421,392       | 1,484,683        | 3,941,633         | 18,530,901             | 23,957,216            |
| Adjustments                     | 55,327            | (766,125)                               | (3,840,678)                             | 2,427,341                               | (119,415)          | (253,565)          | 1,151,109         | 4,131,143                               | 49,351          | 720,196         | 0                | 0                 | 3,554,685              | 0                     |
| Net Cash Flow                   | (\$618,951)       | (\$1,503,480)                           | \$2,724,447                             | \$1,391,342                             | (\$649,487)        | (\$913,477)        | \$2,117,640       | \$137,256                               | \$936,008       | (\$144,782)     | (\$44,842)       | (\$2,185,247)     | \$3,476,516            | (\$2,308,260)         |
|                                 |                   |                                         |                                         |                                         |                    |                    |                   |                                         |                 |                 |                  |                   |                        |                       |
| Ending Cash Balance             | \$3,010,995       | \$1,507,515                             | \$4,231,962                             | \$5,623,304                             | \$4,973,817        | \$4,060,340        | \$6,177,980       | \$6,315,236                             | \$7,251,244     | \$7,106,462     | \$7,061,619      | \$4,876,372       | \$7,106,462            | \$4,876,372           |